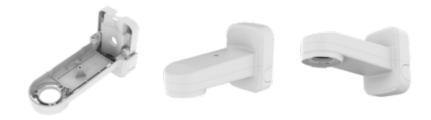

# SBP-156WMW

Wall Mount

### **Key Features**

• Material : Aluminum

• Color : White

• Dimensions:135(W) x 183(H) x 302(D)mm (5.31 x 7.20 x 11.89")

#### **Compatible Accessories** (Optional)

XNP-9300RW

XNP-8300RW

XNP-6400RW