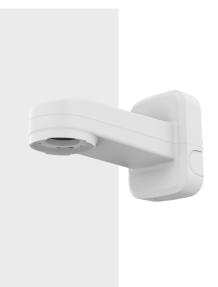

# SBP-156WMW

Wall Mount

### **Key Features**

• Material : Aluminum

• Color : White

• Dimensions:135(W) x 183(H) x 302(D)mm (5.31 x 7.20 x 11.89")