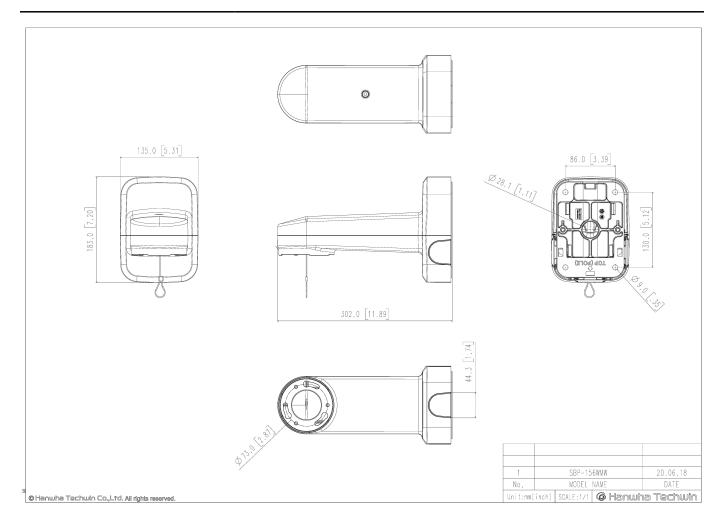

# SBP-156WMW

Wall Mount

CAD Unit:mm [inch]

### **Key Features**

• Material : Aluminum

• Color : White

• Dimensions:135(W) x 183(H) x 302(D)mm (5.31 x 7.20 x 11.89")